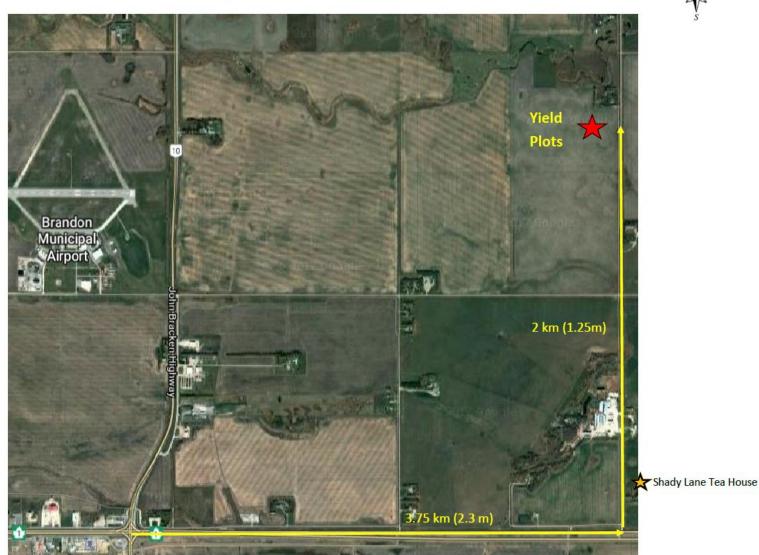

# Directions to Site 2: Quintaines Field

### **Directions to Quintaines Field from Brandon**

Directions: From the Junction of Hwys #1 & #10, travel 2.3 miles (3.75km) East and turn North at Quintaine's Livestock Dealer (there is a white bull statue on a pole) and go 1.5 miles. Entrance on west side by black water tank. (49.904510, -99.889048)

# **Quintaines Field Overview**

### 2023 Quintaines Field Map