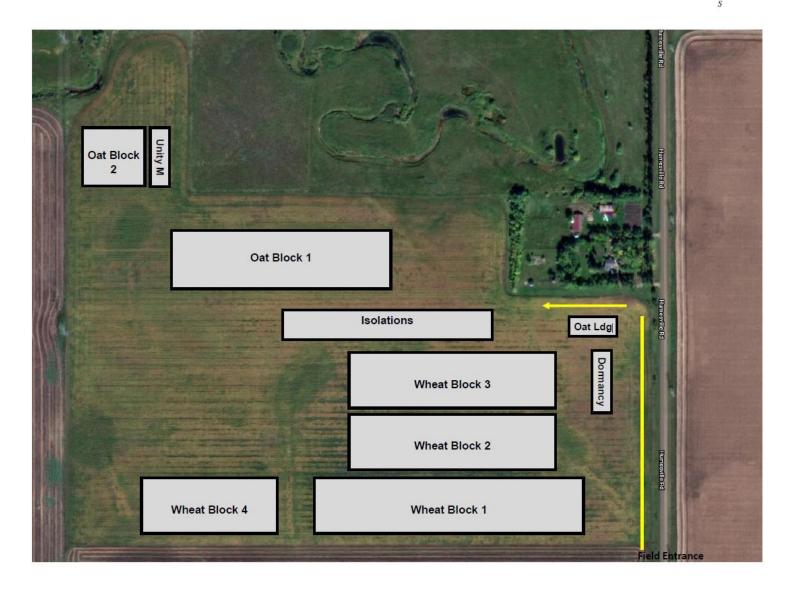

.Kumar@agr.gc.ca



# **Directions to Site 1: Beach Field**

#### 2023 BRDC Oat and Wheat Nursery Tour Site



Directions: From Junction of Hwys #1 & #10, travel 1.35km's West and turn South (left) at Service Road. Turn West (Right) on Service Road (34th Street) and follow road 0.85 km's, Turn West again (right) into Field and follow parking attendants. (49.881044,-99.984947)





# Directions to Site 2: Quintaines Field

### **Directions to Quintaines Field from Brandon**



Directions: From the Junction of Hwys #1 & #10, travel 2.3 miles (3.75km) East and turn North at Quintaine's Livestock Dealer (there is a white bull statue on a pole) and go 1.5 miles. Entrance on west side by black water tank. (49.904510, -99.889048)



# **Quintaines Field Overview**

### 2023 Quintaines Field Map









## Varieties Released by the Cereal Research Centre and Brandon Research & Development Centre

Agriculture and Agri-Food Canada, Brandon Research & Development Centre, Brandon, Manitoba

|            |                             |                             | ,                     |
|------------|-----------------------------|-----------------------------|-----------------------|
| ΟΑΤ        |                             | BREAD WHEAT                 | HARD WHITE WHEAT      |
| 1936       | Vangaurd                    | 1937 Renown                 | 2000 Snowbird         |
| 1930       | Ajax                        | 1937 Coronation             |                       |
| 1941       | Exeter                      | 1939 Regent                 | 2001 Kanata           |
| 1941