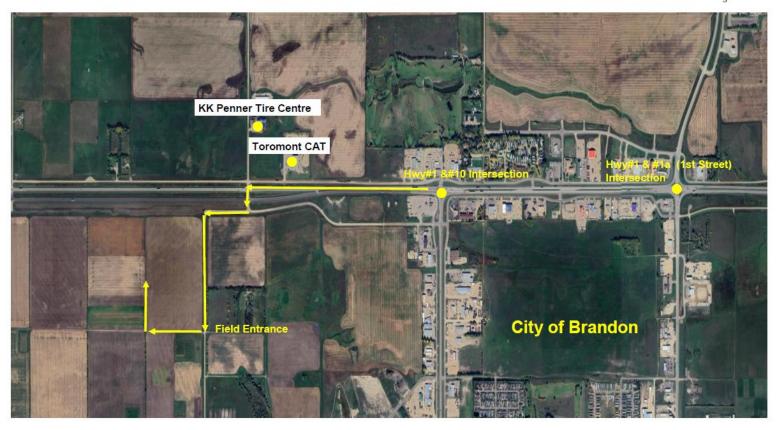

# **Directions to Site 1: Beach Field**

#### 2023 BRDC Oat and Wheat Nursery Tour Site

Directions: From Junction of Hwys #1 & #10, travel 1.35km's West and turn South (left) at Service Road. Turn West (Right) on Service Road (34th Street) and follow road 0.85 km's, Turn West again (right) into Field and follow parking attendants. (49.881044,-99.984947)